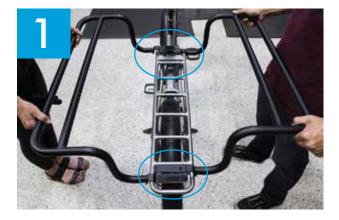

#### Instructions:

- 1. Have a friend assist you in positioning the cargo bars atop the rack. Both cargo bars are identical, but must be aligned in the following configuration: For the forward-most mounting ends, the cargo bar on the left-hand side of the bike must be positioned on top of the opposite cargo bar. For the rearward-most mounting ends, the cargo bar on the right-hand side of the bike must be bike must be positioned on top of the opposite cargo bar (See Photo 1).
- 2. Secure the cargo bars to the rack. Insert a short bolt through a washer, and then insert each bolt through the four (4) holes in the ends of the cargo bars and through the holes in your BrüHaul rack. Thread a nut by hand onto the end of each bolt underneath the rack. DO NOT tighten the bolts completely.
- 3. Position the struts horizontally on the front and rear ends of the cargo bars. Secure each strut with two (2) short bolts by inserting the bolts through the cargo bar and threading them into each end of the strut.
- 4. Using a torque wrench and 4mm Allen/hex socket, tighten each of the strut bolts to 4-5 Nm.
- 5. Using a torque wrench and 4mm Allen/hex socket, tighten each of the cargo bar bolts to 4-5 Nm. Use a 10mm wrench to hold each bolt's accompanying nut in place.