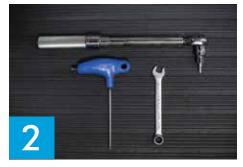

#### Required Tools (image 2):

10mm open-end wrench

4mm Allen wrench

Torque wrench (and 4mm Allen/hex socket)

Note: You will need Felt Cargo Rack 2.0 to assemble the BruHaul cargo bars. Cargo Rack 2.0 is equipped with a strut on either side to secure the cargo bars. If your rack is missing these struts, you have the original rack and will need to contact dealer support to receive the 2.0 rack.