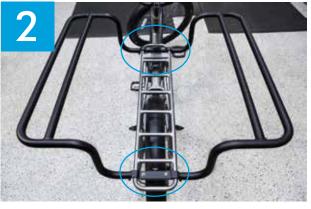

#### Instructions:

- 1. Have a friend assist you in positioning the cargo bars atop the rack. Both cargo bars are identical, but must be aligned in the following configuration: For the forward-most mounting ends, the cargo bar on the left-hand side of the bike must be positioned on top of the opposite cargo bar. For the rearward-most mounting ends, the cargo bar on the right-hand side of the bike must be bike must be positioned on top of the opposite cargo bar (See Photo 1).
- 2. Secure the cargo bars to the rack. Insert a short bolt through a washer, and then insert each bolt through the four (4) holes in the ends of the cargo bars and through the holes in your BrüHaul rack. Thread a nut by hand onto the end of each bolt underneath the rack. DO NOT tighten the bolts completely.
- 3. Position the struts horizontally on the front and rear ends of the cargo bars. Secure each strut with two (2) short bolts by inserting the bolts through the cargo bar and threading them into each end of the strut.
- 4. Using a torque wrench and 4mm Allen/hex socket, tighten each of the strut bolts to 4-5 Nm.
- 5. Using a torque wrench and 4mm Allen/hex socket, tighten each of the cargo bar bolts to 4-5 Nm. Use a 10mm wrench to hold each bolt's accompanying nut in place.