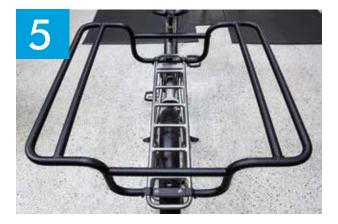

#### Required Tools (image 2):

10mm open-end wrench

4mm Allen wrench

Torque wrench (and 4mm Allen/hex socket)

Note: You will need Felt Cargo Rack 2.0 to assemble the BruHaul cargo bars. Cargo Rack 2.0 is equipped with a strut on either side to secure the cargo bars. If your rack is missing these struts, you have the original rack and will need to contact dealer support to receive the 2.0 rack.