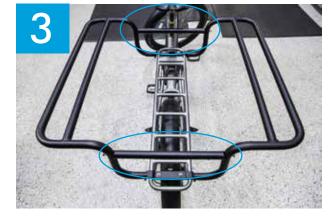

#### Instructions:

- 1. Have a friend assist you in positioning the cargo bars atop the rack. Both cargo bars are identical, but must be aligned in the following configuration: For the forward-most mounting ends, the cargo bar on the left-hand side of the bike must be positioned on top of the opposite cargo bar. For the rearward-most mounting ends, the cargo bar on the right-hand side of the bike must be bike must be positioned on top of the opposite cargo bar (See Photo 1).
- 2. Secure the cargo bars to the rack. Insert a short bolt through a washer, and then insert each bolt through the four (4) holes in the ends of the cargo bars and through the holes in your BrüHaul rack. Thread a nut by hand onto the end of each bolt underneath the rack. DO NOT tighten the bolts completely.
- 3. Position the struts horizontally on the front and rear ends of the cargo bars. Secure each strut with two (2) short bolts by inserting the bolts through the cargo bar and threading them into each end of the strut.
- 4. Using a torque wrench and 4mm Allen/hex socket, tighten each of the strut bolts to 4-5 Nm.
- 5. Using a torque wrench and 4mm Allen/hex socket, tighten each of the cargo bar bolts to 4-5 Nm. Use a 10mm wrench to hold each bolt's accompanying nut in place.