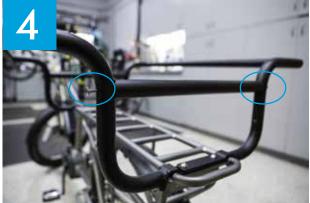

#### Instructions:

- 1. Have a friend assist you in positioning the cargo bars atop the rack. Both cargo bars are identical, but must be aligned in the following configuration: For the forward-most mounting ends, the cargo bar on the left-hand side of the bike must be positioned on top of the opposite cargo bar. For the rearward-most mounting ends, the cargo bar on the right-hand side of the bike must be bike must be positioned on top of the opposite cargo bar (See Photo 1).
- 2. Secure the cargo bars to the rack. Insert a short bolt through a washer, and then insert each bolt through the four (4) holes in the ends of the cargo bars and through the holes in your BrüHaul rack. Thread a nut by hand onto the end of each bolt underneath the rack. DO NOT tighten the bolts completely.
- 3. Position the struts horizontally on the front and rear ends of the cargo bars. Secure each strut with two (2) short bolts by inserting the bolts through the cargo bar and threading them into each end of the strut.
- 4. Using a torque wrench and 4mm Allen/hex socket, tighten each of the strut bolts to 4-5 Nm.
- 5. Using a torque wrench and 4mm Allen/hex socket, tighten each of the cargo bar bolts to 4-5 Nm. Use a 10mm wrench to hold each bolt's accompanying nut in place.