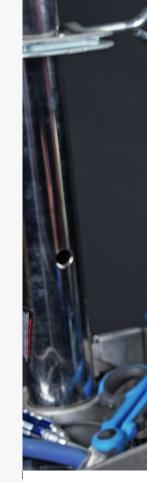

**Step 2:** Install the lower screw. Turn 3 or 4 revolutions.

**Step 4:** Tighten the lower screw by inserting a ball-end Hex wrench through the hole on the bottom of the box.