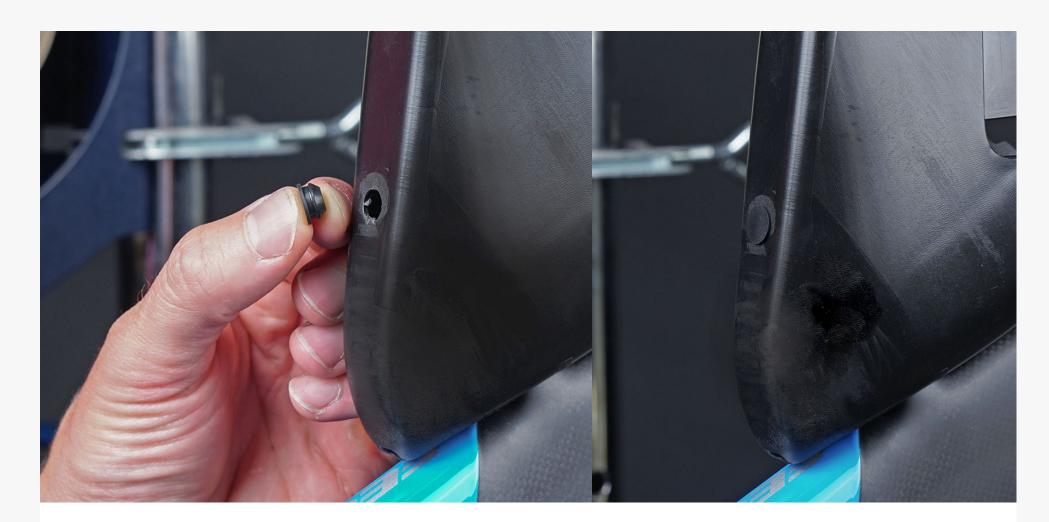

## IA/IAX CABLE BTSPAC INSTALLATION (CONTINUED)

**Step 5:** Insert the supplied plug in the hole to seal it.

**Step 6:** Reinstall the rear wheel.