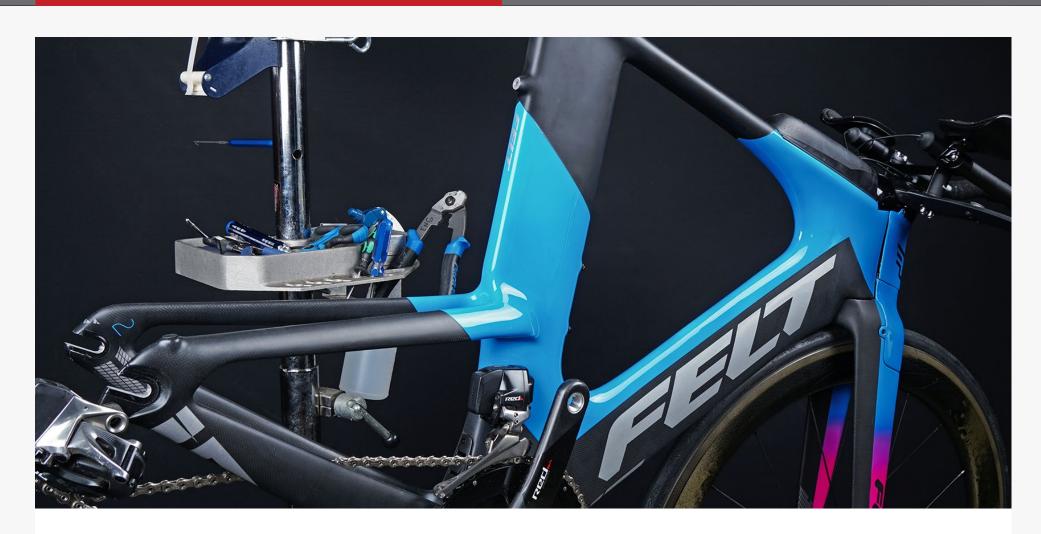

## IA/IAX CABLE BTSPAC INSTALLATION

**Step 1:** Remove the rear wheel to simplify the installation.

**Step 3:** Slide the box up over the top screw post. Insert the top screw and tighten to 4Nm.

Tighten to 4Nm.

**Step 2:** Install the lower screw. Turn 3 or 4 revolutions.

**Step 4:** Tighten the lower screw by inserting a ball-end Hex wrench through the hole on the bottom of the box.