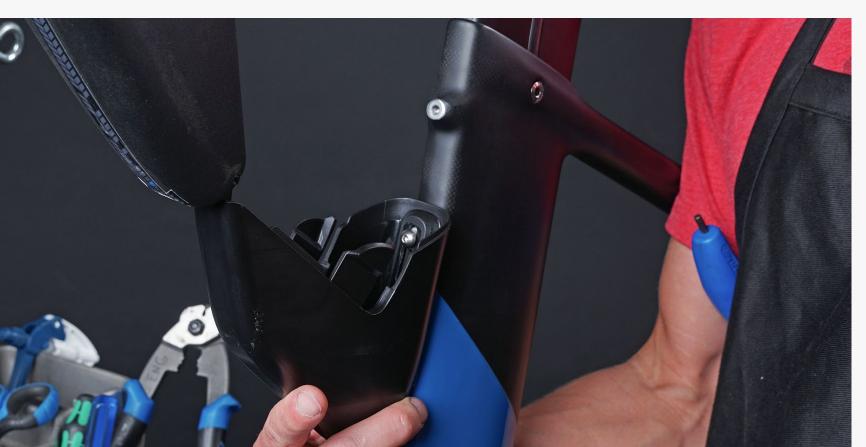

## IA/IAX CABLE BTSPAC INSTALLATION

**Step 1:** Remove the rear wheel to simplify the installation.

**Step 3:** Slide the box up over the top screw post. Insert the top screw and tighten to 4Nm.

Tighten to 4Nm.