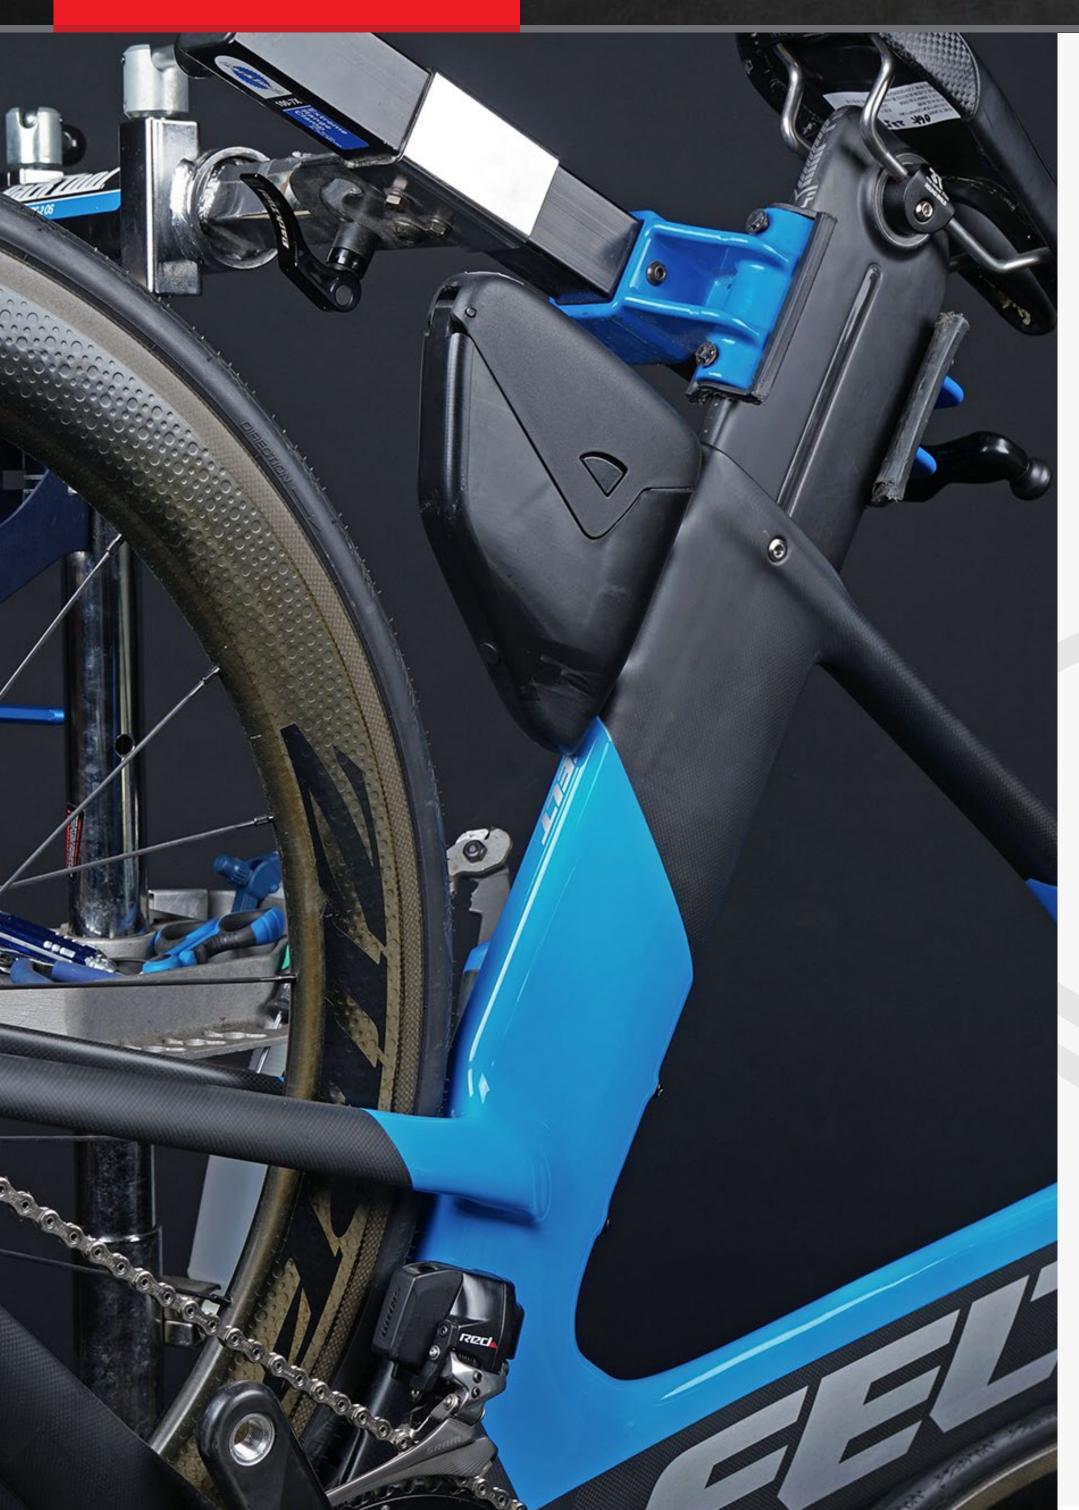

## IA/IAX CABLE BTSPAC INSTALLATION

**Step 1:** Remove the rear wheel to simplify the installation.

**Step 3:** Slide the box up over the top screw post. Insert the top screw and tighten to 4Nm.

Tighten to 4Nm.

**Step 2:** Install the lower screw. Turn 3 or 4 revolutions.

**Step 4:** Tighten the lower screw by inserting a ball-end Hex wrench through the hole on the bottom of the box.