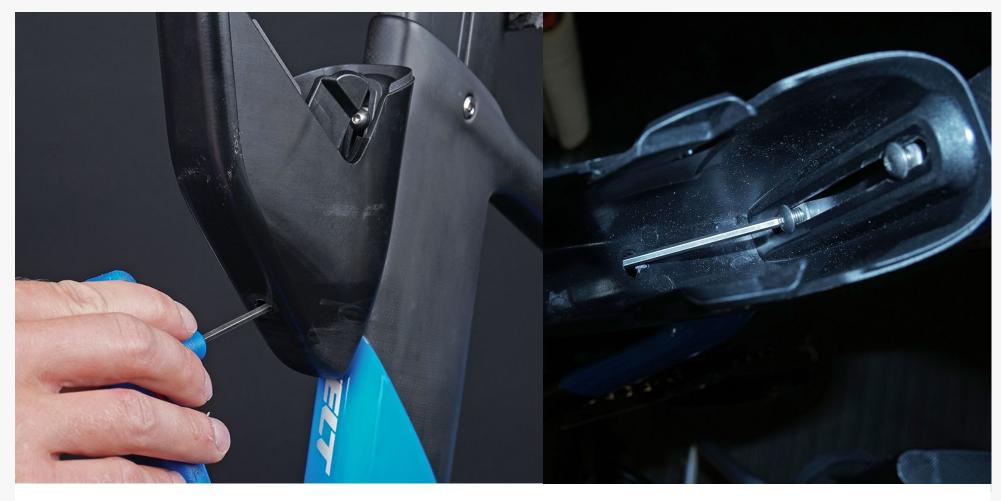

**Step 2:** Install the lower screw. Turn 3 or 4 revolutions.

**Step 4:** Tighten the lower screw by inserting a ball-end Hex wrench through the hole on the bottom of the box.