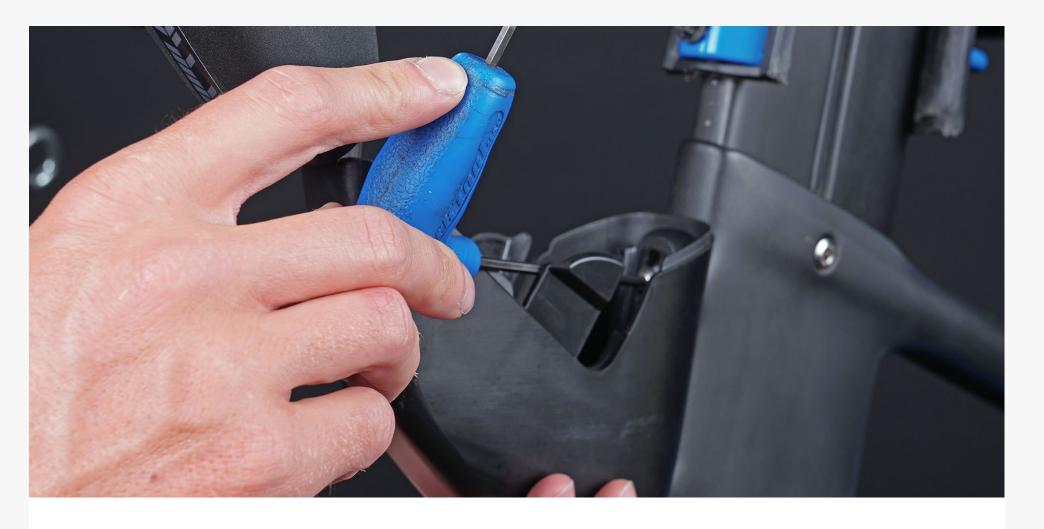

**Step 2:** Install the lower screw. Turn 3 or 4 revolutions.

**Step 4:** Tighten the lower screw by inserting a ball-end Hex wrench through the hole on the bottom of the box.